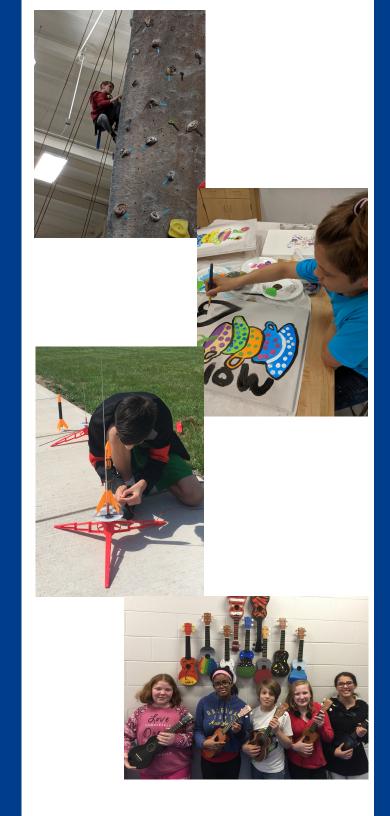

## WHAT HAPPENS AT BEYOND THE BELL?

Intervention/Enrichment
Homework Help
Team Building
Board Games
Parachute
Field Trips
Bowling
Legos
Crafts
Chess
3D Printing
Musical Instruments
Slime Making

Other Activities Are
Planned Based on Student
Interest